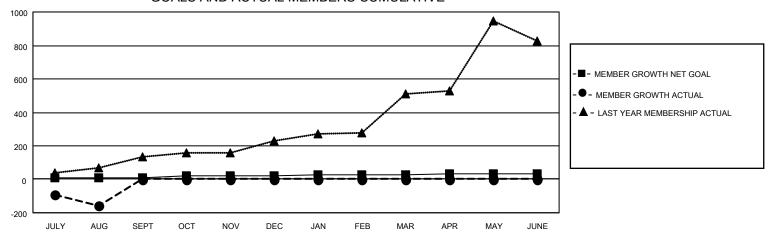

#### GOALS AND ACTUAL MEMBERS CUMULATIVE

| DROPPED CLUBS: 0 |     | 15 CLUBS OF 159 ADDED 1 OR<br>MORE NEW MEMBERS | GENDER DISTRIBUTION                 |                |  |
|------------------|-----|------------------------------------------------|-------------------------------------|----------------|--|
|                  |     | MALE                                           |                                     | 3,094 (76.55%) |  |
|                  |     |                                                | FEMALE                              | 948 (23.45%)   |  |
| DROPPED MEMBERS  |     |                                                | NON BINARY                          | 0 (0.00%)      |  |
|                  |     |                                                | PREFER NOT TO ANSWER                | 0 (0.00%)      |  |
| DECEASED         | 0   |                                                |                                     |                |  |
| CLUB CANCELLED   | 0   | CLICK HERE FOR CUMULATIVE                      | TOTAL FAMILY UNIT MEMBERS 1,208     |                |  |
| OTHER            | 325 | MEMBERSHIP DATA                                |                                     |                |  |
| TOTAL            | 325 |                                                | FAMILY MEMBERS PAYING HALF DUES 753 |                |  |
|                  |     |                                                |                                     |                |  |

### District 315A1

Results as of: 8/31/2023

| Clubs                 |               |           |               | Members               |                        |                         |                                                    |
|-----------------------|---------------|-----------|---------------|-----------------------|------------------------|-------------------------|----------------------------------------------------|
| RESULTS FOR 2023-2024 |               |           |               | RESULTS FOR 2023-2024 |                        |                         |                                                    |
| QUARTER               | NEW CLUB GOAL | NEW CLUBS | DROPPED CLUBS | QUARTER MEME          | BER GROWTH NET<br>GOAL | MEMBER GROWTH<br>ACTUAL | DROPPED<br>MEMBERS ACTUAL<br>(including transfers) |
| JULY/AUG/SEPT         | 6             | 1         | 0             | JULY/AUG/SEPT         | 10                     | 314                     | 325                                                |
| OCT/NOV/DEC           | 3             | 0         | 0             | OCT/NOV/DEC           | 10                     | 0                       | 0                                                  |
| JAN/FEB/MAR           | 2             | 0         | 0             | JAN/FEB/MAR           | 5                      | 0                       | 0                                                  |
| APR/MAY/JUNE          | 1             | 0         | 0             | APR/MAY/JUNE          | 5                      | 0                       | 0                                                  |