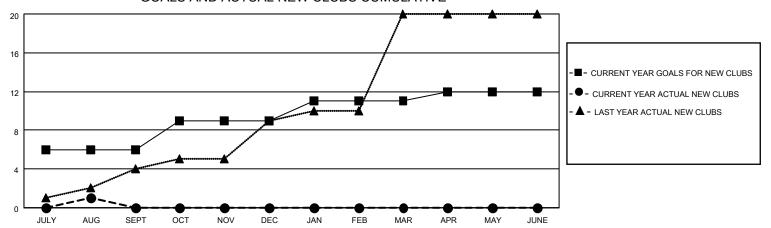

#### GOALS AND ACTUAL NEW CLUBS CUMULATIVE

### District 315A1

Results as of: 8/31/2023

| Clubs                 |               |           |               | Members               |                        |                         |                                                    |
|-----------------------|---------------|-----------|---------------|-----------------------|------------------------|-------------------------|----------------------------------------------------|
| RESULTS FOR 2023-2024 |               |           |               | RESULTS FOR 2023-2024 |                        |                         |                                                    |
| QUARTER               | NEW CLUB GOAL | NEW CLUBS | DROPPED CLUBS | QUARTER MEME          | BER GROWTH NET<br>GOAL | MEMBER GROWTH<br>ACTUAL | DROPPED<br>MEMBERS ACTUAL<br>(including transfers) |
| JULY/AUG/SEPT         | 6             | 1         | 0             | JULY/AUG/SEPT         | 10                     | 314                     | 325                                                |
| OCT/NOV/DEC           | 3             | 0         | 0             | OCT/NOV/DEC           | 10                     | 0                       | 0                                                  |
| JAN/FEB/MAR           | 2             | 0         | 0             | JAN/FEB/MAR           | 5                      | 0                       | 0                                                  |
| APR/MAY/JUNE          | 1             | 0         | 0             | APR/MAY/JUNE          | 5                      | 0                       | 0                                                  |